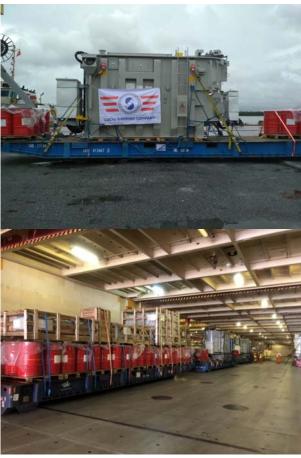

#### Projects Shipments reference:

- Customer: *ABB-VIETNAM*: *2x70Tons TRANSFORMERS* – *HPH port to PKL-Malaysia* Scope of works: Arranging cargo to Haiphong port, Chartering Ro-Ro Vessel, loading + lashing on Mafi for roll-on to Vessel for sailing to Port Klang-Malaysia.

#### - Customer: TRIYARDS VIETNAM- - SIEMEN - Pengerang Power Project

• Scope of works: Chartering Sea-barge, inward formalities for the barge get alongside Triyards jetty, Sea fastening all equipments on the barge, carry to Pengerang Power Sdn Bhd in Teluk Ramunia port Johor-Malaysia.

- Customer: **SMGM** 

• Scope of works: Moving, customs clearance, arranging to load 4 tugboats with Dim: L=15.87m; B=6.53m, Weight: 55ton/each onto BBC vessel at Saigon port.

#### Customer: ORIGIN ENERGY AUSTRALIA

• Scope of works: Moving Oil rig and its equipments from Balikpapan/Indonesia and Labuan/Malaysia, Johor Baru/Malaysia to block 121 off-shore Binh Dinh province of Vietnam for Exploratory Drilling Project.