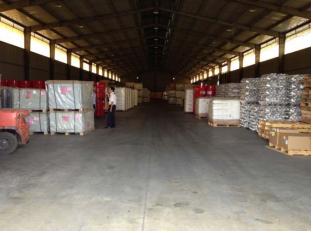

# 3. Warehousing/Yard/Packing

Located in Bien Hoa City-Dong Nai Province, the eastern region of the South Viet-Nam and close to industrial parks (IP) such as:

- Bien Hoa 1, Bien Hoa 2, Loteco, Amata, Ho Nai, Nhon Trach, Song May, Dong Xuyen, Phu My, or in Vung Tau City etc;
- And many ports like Saigon Port system, Cai Mep Thi Vai deep sea port system, Vung Tau Port, and Tan Son Nhat Airport etc.

The Bonded Warehouse is a good border gate for importing and exporting goods in and out Viet-Nam via Hochiminh City.

#### Specifications:

Bonded warehouse: 5,000 square metersBonded yard: 10,000 square meters

• Forklift: 04 Units