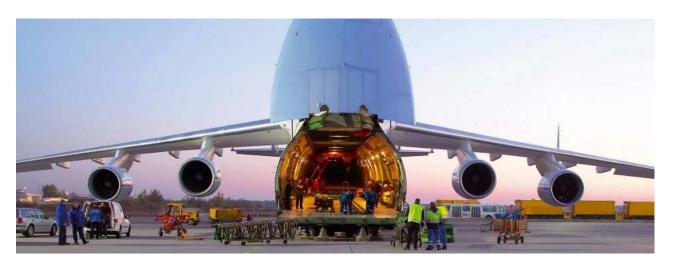

# 2. International Sea & Air freight Forwarding

# 2.1. Air Freight:

With good connection with all commercial Airlines, CSC is capable of providing fast and on time services for all kind of cargo to meet demands of our Customers whether it is domestic or International.

#### WE provide:

- Chartering an Aircraft for transport a unique/Special cargo.
- Packaging suitably for cargo & transport means.
- Choosing the best transportation means/Airlines to save cost & safety.
- Providing "Door to Door" services fast and timely.
- Our own House Air Waybills are issued promptly.
- Collecting services by our own vehicles to meet pre-arranged booking.
- Receiving to carry from small parcels to big volume of cargo.
- Consolidation some small shipments at different suppliers in a country/state then airfreight to Vietnam under one shipment to save the costs for client.
- Hand-carry services to meet extreme urgent requirement.