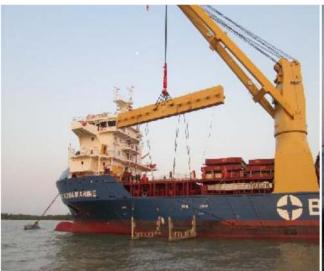

#### Customer: ORIGIN ENERGY AUSTRALIA

• Scope of works: Moving Oil rig and its equipments from Balikpapan/Indonesia and Labuan/Malaysia, Johor Baru/Malaysia to block 121 off-shore Binh Dinh province of Vietnam for Exploratory Drilling Project.

#### Customer: PETRO VN Project - Moving Oil Rig ex Haiphong to Guanta-Venezuela

Scope of works: Surveying, packing, local transport to Haiphong port, chartering Vessel, and carrying to Guanta port/Venezuela, discharging and local transport and delivery to jobsite.