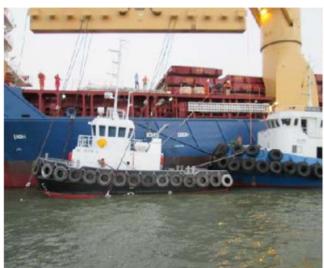

- Customer: **SMGM** 

• Scope of works: Moving, customs clearance, arranging to load 4 tugboats with Dim: L=15.87m; B=6.53m, Weight: 55ton/each onto BBC vessel at Saigon port.