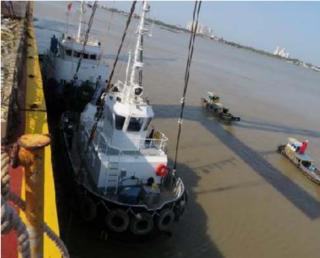

- Customer: **SMGM** 

• Scope of works: Moving, customs clearance, arranging to load 4 tugboats with Dim: L=15.87m; B=6.53m, Weight: 55ton/each onto BBC vessel at Saigon port.