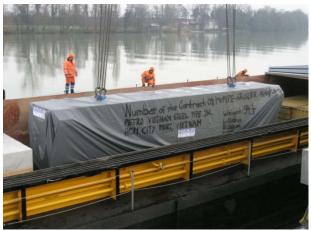

#### Customer: PETRO VN Project - Moving Oil Rig ex Haiphong to Guanta-Venezuela

Scope of works: Surveying, packing, local transport to Haiphong port, chartering Vessel, and carrying to Guanta port/Venezuela, discharging and local transport and delivery to jobsite.

#### Customer: **PETRO VN PROJECT - PV Pipe**

- Project name: Moving 3,000 tons "door to door" a factory from Switzerland to Vietnam
- Scope of works :
  - o Combine with the Agent in Switzerland to pick up and transport from Basel/ Switzerland to Antwerp Port;
  - o Heavy lift cargoes were discharged and gathered at Antwerp Port to load onto break bulk vessel to Vietnam;
  - Wooden cases were discharged and gathered at Antwerp Port to load onto break bulk vessel to Vietnam;
  - o SOC containers were discharged and gathered at Antwerp Port to load onto break bulk vessel to Vietnam;
  - o Arrived Saigon port, barges are ready for direct discharge from vessel;
  - o Discharge cargo at jetty;
  - o Jobs included customs clearance.