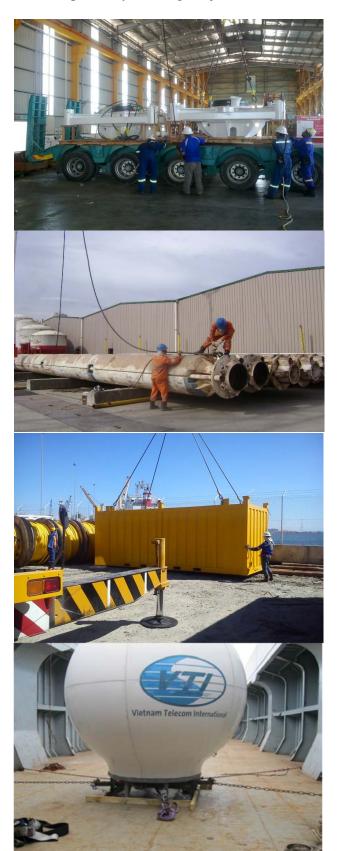

# 1. Project / Heavy Lift / Oil & Gas / Energy Cargoes Handling

Our Project Department together with our back-up organizations will provide services on a Nationwide and Worldwide basic, including all labor, supervision, technical and professional assistance, supplies and equipment to perform following functions:

#### Projects Shipments reference:

- Customer: *ABB-VIETNAM*: *2x70Tons TRANSFORMERS* – *HPH port to PKL-Malaysia* Scope of works: Arranging cargo to Haiphong port, Chartering Ro-Ro Vessel, loading + lashing on Mafi for roll-on to Vessel for sailing to Port Klang-Malaysia.

#### - Customer: TRIYARDS VIETNAM- - SIEMEN - Pengerang Power Project

• Scope of works: Chartering Sea-barge, inward formalities for the barge get alongside Triyards jetty, Sea fastening all equipments on the barge, carry to Pengerang Power Sdn Bhd in Teluk Ramunia port Johor-Malaysia.

#### Customer: ORIGIN ENERGY AUSTRALIA

• Scope of works: Moving Oil rig and its equipments from Balikpapan/Indonesia and Labuan/Malaysia, Johor Baru/Malaysia to block 121 off-shore Binh Dinh province of Vietnam for Exploratory Drilling Project.

#### Customer: PETRO VN Project - Moving Oil Rig ex Haiphong to Guanta-Venezuela

Scope of works: Surveying, packing, local transport to Haiphong port, chartering Vessel, and carrying to Guanta port/Venezuela, discharging and local transport and delivery to jobsite.

#### Customer: **PETRO VN PROJECT - PV Pipe**

- Project name: Moving 3,000 tons "door to door" a factory from Switzerland to Vietnam
- Scope of works :
  - o Combine with the Agent in Switzerland to pick up and transport from Basel/ Switzerland to Antwerp Port;
  - o Heavy lift cargoes were discharged and gathered at Antwerp Port to load onto break bulk vessel to Vietnam;
  - Wooden cases were discharged and gathered at Antwerp Port to load onto break bulk vessel to Vietnam;
  - o SOC containers were discharged and gathered at Antwerp Port to load onto break bulk vessel to Vietnam;
  - o Arrived Saigon port, barges are ready for direct discharge from vessel;
  - o Discharge cargo at jetty;
  - o Jobs included customs clearance.