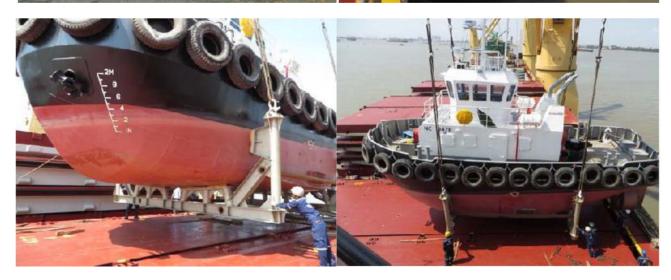

- Customer: **SMGM** 

• Scope of works: Moving, customs clearance, arranging to load 4 tugboats with Dim: L=15.87m; B=6.53m, Weight: 55ton/each onto BBC vessel at Saigon port.