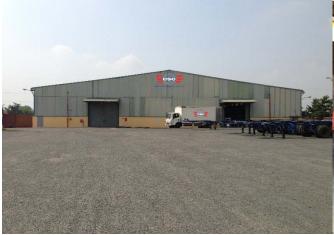

# 3. Warehousing/Yard/Packing

Located in Bien Hoa City-Dong Nai Province, the eastern region of the South Viet-Nam and close to industrial parks (IP) such as:

- Bien Hoa 1, Bien Hoa 2, Loteco, Amata, Ho Nai, Nhon Trach, Song May, Dong Xuyen, Phu My, or in Vung Tau City etc;
- And many ports like Saigon Port system, Cai Mep Thi Vai deep sea port system, Vung Tau Port, and Tan Son Nhat Airport etc.

The Bonded Warehouse is a good border gate for importing and exporting goods in and out Viet-Nam via Hochiminh City.

#### Specifications:

Bonded warehouse: 5,000 square metersBonded yard: 10,000 square meters

• Forklift: 04 Units