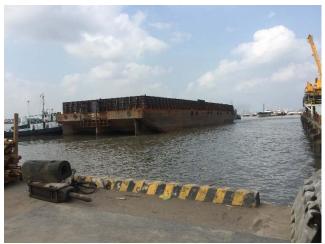

#### - Customer: TRIYARDS VIETNAM- - SIEMEN - Pengerang Power Project

• Scope of works: Chartering Sea-barge, inward formalities for the barge get alongside Triyards jetty, Sea fastening all equipments on the barge, carry to Pengerang Power Sdn Bhd in Teluk Ramunia port Johor-Malaysia.