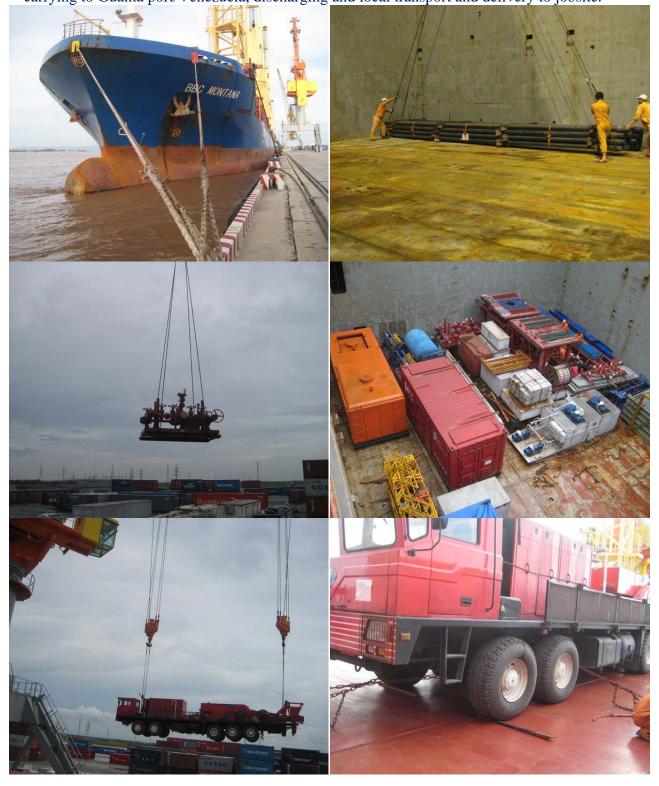

#### Projects Shipments reference:

- Customer: *ABB-VIETNAM*: *2x70Tons TRANSFORMERS* – *HPH port to PKL-Malaysia* Scope of works: Arranging cargo to Haiphong port, Chartering Ro-Ro Vessel, loading + lashing on Mafi for roll-on to Vessel for sailing to Port Klang-Malaysia.

#### - Customer: TRIYARDS VIETNAM- - SIEMEN - Pengerang Power Project

• Scope of works: Chartering Sea-barge, inward formalities for the barge get alongside Triyards jetty, Sea fastening all equipments on the barge, carry to Pengerang Power Sdn Bhd in Teluk Ramunia port Johor-Malaysia.

- Customer: **SMGM** 

• Scope of works: Moving, customs clearance, arranging to load 4 tugboats with Dim: L=15.87m; B=6.53m, Weight: 55ton/each onto BBC vessel at Saigon port.

#### Customer: ORIGIN ENERGY AUSTRALIA

• Scope of works: Moving Oil rig and its equipments from Balikpapan/Indonesia and Labuan/Malaysia, Johor Baru/Malaysia to block 121 off-shore Binh Dinh province of Vietnam for Exploratory Drilling Project.

#### Customer: PETRO VN Project - Moving Oil Rig ex Haiphong to Guanta-Venezuela

Scope of works: Surveying, packing, local transport to Haiphong port, chartering Vessel, and carrying to Guanta port/Venezuela, discharging and local transport and delivery to jobsite.

#### Customer: **PETRO VN PROJECT - PV Pipe**

- Project name: Moving 3,000 tons "door to door" a factory from Switzerland to Vietnam
- Scope of works :
  - o Combine with the Agent in Switzerland to pick up and transport from Basel/ Switzerland to Antwerp Port;
  - o Heavy lift cargoes were discharged and gathered at Antwerp Port to load onto break bulk vessel to Vietnam;
  - Wooden cases were discharged and gathered at Antwerp Port to load onto break bulk vessel to Vietnam;
  - o SOC containers were discharged and gathered at Antwerp Port to load onto break bulk vessel to Vietnam;
  - o Arrived Saigon port, barges are ready for direct discharge from vessel;
  - o Discharge cargo at jetty;
  - o Jobs included customs clearance.