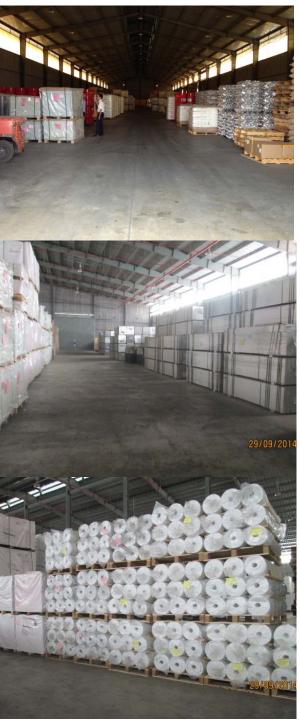

# 3. Warehousing/Yard/Packing

Located in Bien Hoa City-Dong Nai Province, the eastern region of the South Viet-Nam and close to industrial parks (IP) such as:

- Bien Hoa 1, Bien Hoa 2, Loteco, Amata, Ho Nai, Nhon Trach, Song May, Dong Xuyen, Phu My, or in Vung Tau City etc;
- And many ports like Saigon Port system, Cai Mep Thi Vai deep sea port system, Vung Tau Port, and Tan Son Nhat Airport etc.

The Bonded Warehouse is a good border gate for importing and exporting goods in and out Viet-Nam via Hochiminh City.

#### Specifications:

Bonded warehouse: 5,000 square metersBonded yard: 10,000 square meters

• Forklift: 04 Units