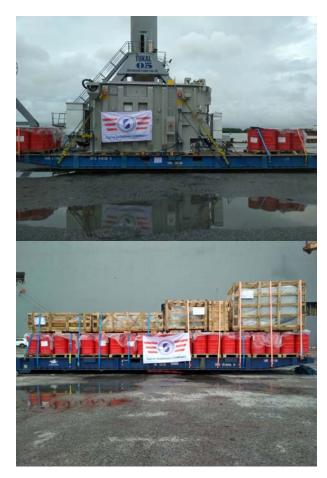

#### Projects Shipments reference:

- Customer: *ABB-VIETNAM*: *2x70Tons TRANSFORMERS* – *HPH port to PKL-Malaysia* Scope of works: Arranging cargo to Haiphong port, Chartering Ro-Ro Vessel, loading + lashing on Mafi for roll-on to Vessel for sailing to Port Klang-Malaysia.

#### - Customer: TRIYARDS VIETNAM- - SIEMEN - Pengerang Power Project

• Scope of works: Chartering Sea-barge, inward formalities for the barge get alongside Triyards jetty, Sea fastening all equipments on the barge, carry to Pengerang Power Sdn Bhd in Teluk Ramunia port Johor-Malaysia.

- Customer: **SMGM** 

• Scope of works: Moving, customs clearance, arranging to load 4 tugboats with Dim: L=15.87m; B=6.53m, Weight: 55ton/each onto BBC vessel at Saigon port.

#### Customer: ORIGIN ENERGY AUSTRALIA

• Scope of works: Moving Oil rig and its equipments from Balikpapan/Indonesia and Labuan/Malaysia, Johor Baru/Malaysia to block 121 off-shore Binh Dinh province of Vietnam for Exploratory Drilling Project.