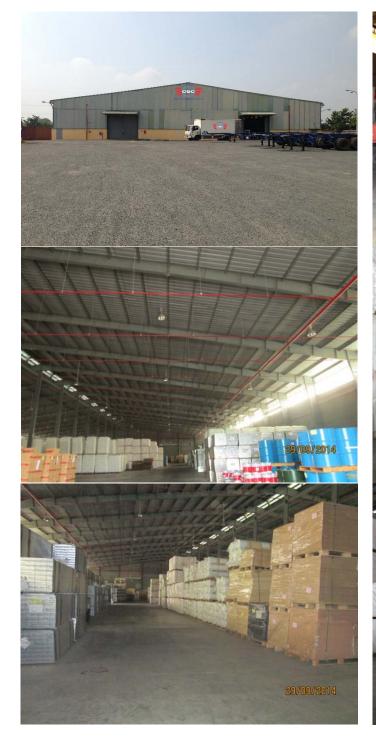

# 3. Warehousing/Yard/Packing

Located in Bien Hoa City-Dong Nai Province, the eastern region of the South Viet-Nam and close to industrial parks (IP) such as:

- Bien Hoa 1, Bien Hoa 2, Loteco, Amata, Ho Nai, Nhon Trach, Song May, Dong Xuyen, Phu My, or in Vung Tau City etc;
- And many ports like Saigon Port system, Cai Mep Thi Vai deep sea port system, Vung Tau Port, and Tan Son Nhat Airport etc.

The Bonded Warehouse is a good border gate for importing and exporting goods in and out Viet-Nam via Hochiminh City.

#### Specifications:

Bonded warehouse: 5,000 square metersBonded yard: 10,000 square meters

• Forklift: 04 Units