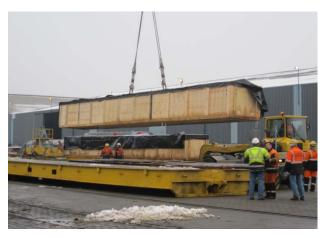

# 1. Project / Heavy Lift / Oil & Gas / Energy Cargoes Handling

Our Project Department together with our back-up organizations will provide services on a Nationwide and Worldwide basic, including all labor, supervision, technical and professional assistance, supplies and equipment to perform following functions:

#### Projects Shipments reference:

- Customer: *ABB-VIETNAM*: *2x70Tons TRANSFORMERS* – *HPH port to PKL-Malaysia* Scope of works: Arranging cargo to Haiphong port, Chartering Ro-Ro Vessel, loading + lashing on Mafi for roll-on to Vessel for sailing to Port Klang-Malaysia.

#### - Customer: TRIYARDS VIETNAM- - SIEMEN - Pengerang Power Project

• Scope of works: Chartering Sea-barge, inward formalities for the barge get alongside Triyards jetty, Sea fastening all equipments on the barge, carry to Pengerang Power Sdn Bhd in Teluk Ramunia port Johor-Malaysia.

- Customer: **SMGM** 

• Scope of works: Moving, customs clearance, arranging to load 4 tugboats with Dim: L=15.87m; B=6.53m, Weight: 55ton/each onto BBC vessel at Saigon port.

#### Customer: ORIGIN ENERGY AUSTRALIA

• Scope of works: Moving Oil rig and its equipments from Balikpapan/Indonesia and Labuan/Malaysia, Johor Baru/Malaysia to block 121 off-shore Binh Dinh province of Vietnam for Exploratory Drilling Project.

#### Customer: PETRO VN Project - Moving Oil Rig ex Haiphong to Guanta-Venezuela

Scope of works: Surveying, packing, local transport to Haiphong port, chartering Vessel, and carrying to Guanta port/Venezuela, discharging and local transport and delivery to jobsite.

#### Customer: **PETRO VN PROJECT - PV Pipe**

- Project name: Moving 3,000 tons "door to door" a factory from Switzerland to Vietnam
- Scope of works :
  - o Combine with the Agent in Switzerland to pick up and transport from Basel/ Switzerland to Antwerp Port;
  - o Heavy lift cargoes were discharged and gathered at Antwerp Port to load onto break bulk vessel to Vietnam;
  - Wooden cases were discharged and gathered at Antwerp Port to load onto break bulk vessel to Vietnam;
  - o SOC containers were discharged and gathered at Antwerp Port to load onto break bulk vessel to Vietnam;
  - o Arrived Saigon port, barges are ready for direct discharge from vessel;
  - o Discharge cargo at jetty;
  - o Jobs included customs clearance.