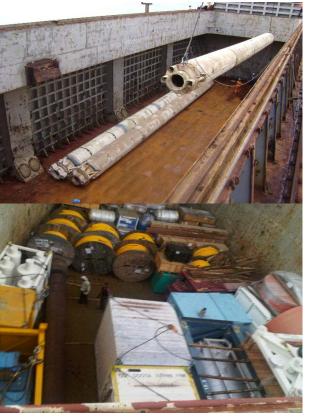

#### Customer: PETRO VN Project - Moving Oil Rig ex Haiphong to Guanta-Venezuela

Scope of works: Surveying, packing, local transport to Haiphong port, chartering Vessel, and carrying to Guanta port/Venezuela, discharging and local transport and delivery to jobsite.

#### Customer: **PETRO VN PROJECT - PV Pipe**

- Project name: Moving 3,000 tons "door to door" a factory from Switzerland to Vietnam
- Scope of works :
  - o Combine with the Agent in Switzerland to pick up and transport from Basel/ Switzerland to Antwerp Port;
  - o Heavy lift cargoes were discharged and gathered at Antwerp Port to load onto break bulk vessel to Vietnam;
  - Wooden cases were discharged and gathered at Antwerp Port to load onto break bulk vessel to Vietnam;
  - o SOC containers were discharged and gathered at Antwerp Port to load onto break bulk vessel to Vietnam;
  - o Arrived Saigon port, barges are ready for direct discharge from vessel;
  - o Discharge cargo at jetty;
  - o Jobs included customs clearance.