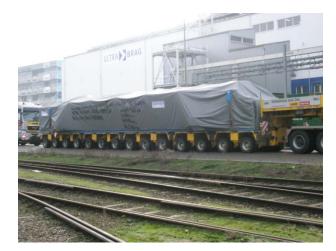

#### Projects Shipments reference:

- Customer: *ABB-VIETNAM*: *2x70Tons TRANSFORMERS* – *HPH port to PKL-Malaysia* Scope of works: Arranging cargo to Haiphong port, Chartering Ro-Ro Vessel, loading + lashing on Mafi for roll-on to Vessel for sailing to Port Klang-Malaysia.

#### - Customer: TRIYARDS VIETNAM- - SIEMEN - Pengerang Power Project

• Scope of works: Chartering Sea-barge, inward formalities for the barge get alongside Triyards jetty, Sea fastening all equipments on the barge, carry to Pengerang Power Sdn Bhd in Teluk Ramunia port Johor-Malaysia.

- Customer: **SMGM** 

• Scope of works: Moving, customs clearance, arranging to load 4 tugboats with Dim: L=15.87m; B=6.53m, Weight: 55ton/each onto BBC vessel at Saigon port.