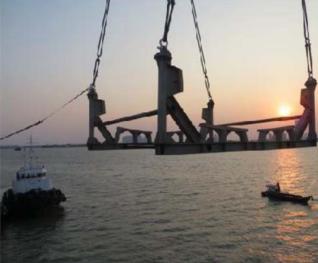

#### Customer: ORIGIN ENERGY AUSTRALIA

• Scope of works: Moving Oil rig and its equipments from Balikpapan/Indonesia and Labuan/Malaysia, Johor Baru/Malaysia to block 121 off-shore Binh Dinh province of Vietnam for Exploratory Drilling Project.

#### Customer: PETRO VN Project - Moving Oil Rig ex Haiphong to Guanta-Venezuela

Scope of works: Surveying, packing, local transport to Haiphong port, chartering Vessel, and carrying to Guanta port/Venezuela, discharging and local transport and delivery to jobsite.