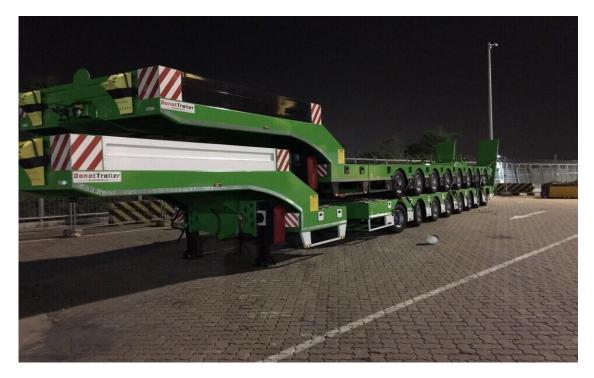

#### LOW-BED HYDRAULIC TRAILERS (02 Units/Carrying capacity upto 80tons)

BRAND: DONAT TRAILER | TYPE: 8 AXLES LOWBED HYDRAULIC TRAILER | LOAD CAPACITY: 12TON/AXLE QUANTITY: 02UNITS