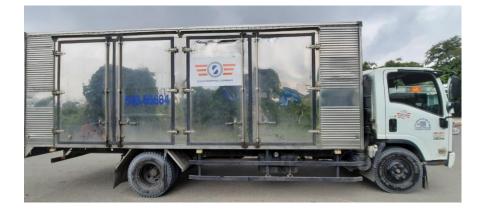

#### DELIVERY CONTAINER TRUCKS

TRADE MARK: ISUZU TYPE: LIGHT TRUCKS CARRYING CAPACITY: 1 TO 6TON QUANTITY: 20 UNITS

OUR TRUCKING FLEET HAS DANGEROUS GOODS LICENSE