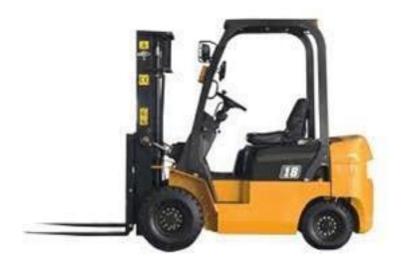

#### **FORKLIFTS**

TRADE MARK: HYUNDAI TYPE: FORKLIFT LIFTING CAPACITY: UP TO 2TON QUANTITY: 4 UNITS

Our warehouse (bonded warehouse and normal warehouse) located in Bien Hoa City-Dong Nai Province, the eastern region of the South Vietnam and closed to industrial parks (IP) such as: