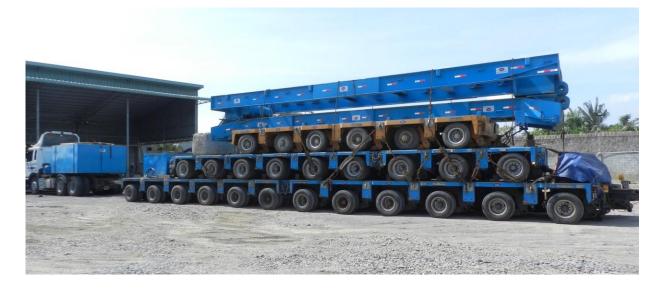

#### HYDRAULIC TRAILERS (05 Modules/Carrying capacity upto 300tons)

BRAND: GOLDHOFER | TYPE: HYDRAULIC TRAILER | LOAD CAPACITY: 36TON/AXLE | QUANTITY: 27 AXLES MODULES