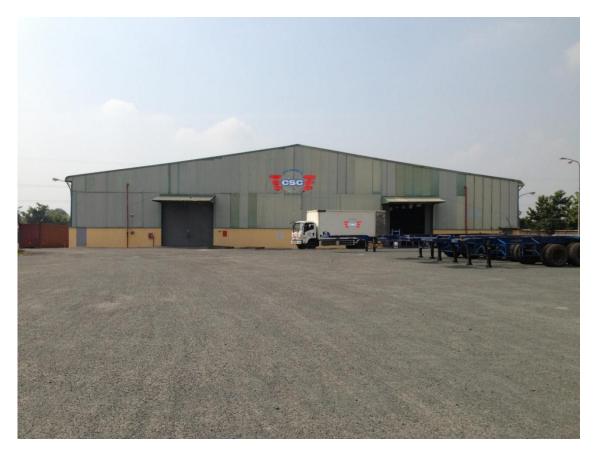

#### WAREHOUSE AND YARD

#### SPECIFICATIONS:

- NORMAL WAREHOUSE: 5,000 SQUARE METERS
- BONDED WAREHOUSE: 5,000 SQUARE METERS
- BONDED YARD: 10,000 SQUARE METERS

The Warehouse is a good border gate for importing and exporting goods in and out VietNam via Hochiminh City.