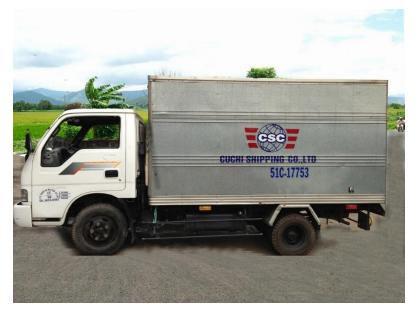

#### DELIVERY CONTAINER TRUCKS

TRADE MARK: ISUZU TYPE: LIGHT TRUCKS CARRYING CAPACITY: 1 TO 6TON QUANTITY: 20 UNITS

OUR TRUCKING FLEET HAS DANGEROUS GOODS LICENSE