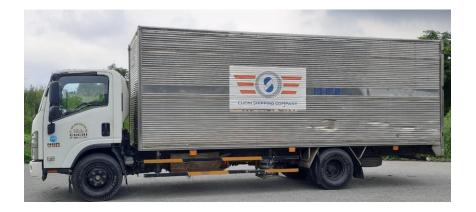

#### DELIVERY CONTAINER TRUCKS

TRADE MARK: ISUZU TYPE: LIGHT TRUCKS CARRYING CAPACITY: 1 TO 6TON QUANTITY: 20 UNITS

OUR TRUCKING FLEET HAS DANGEROUS GOODS LICENSE