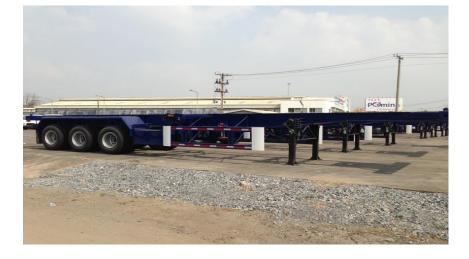

# <u>3 AXLES CONTAINER TRAILERS</u>

TRADE MARK: TANTHANH TYPE: 3 AXLES TRAILER CARRYING CAPACITY: <u>UP TO 32TON</u> QUANTITY: 40 UNITS