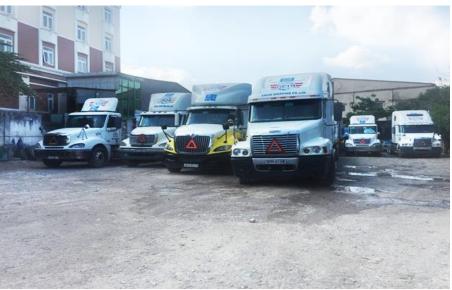

#### CONTAINER TRUCK HEADS

TRADE MARK: FREIGHT LINER

TYPE: TRUCK HEAD

PULLING CAPACITY: UP TO 50TON

#### QUANTITY: 30 UNITS