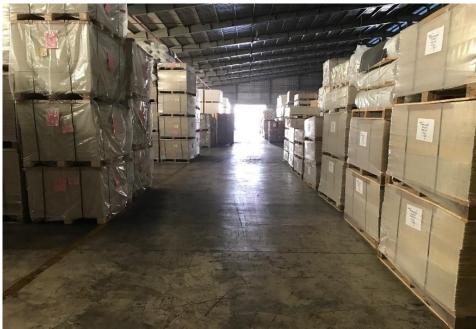

#### WAREHOUSE AND YARD

#### SPECIFICATIONS:

- NORMAL WAREHOUSE: 5,000 SQUARE METERS
- BONDED WAREHOUSE: 5,000 SQUARE METERS
- BONDED YARD: 10,000 SQUARE METERS