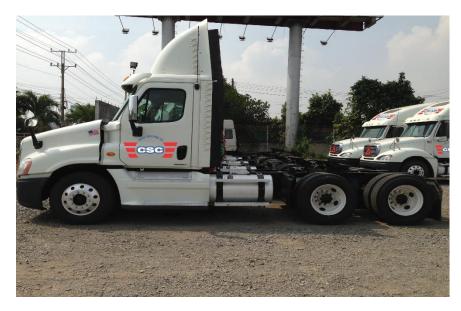

#### CONTAINER TRUCK HEADS

TRADE MARK: FREIGHT LINER

TYPE: TRUCK HEAD

PULLING CAPACITY: UP TO 50TON