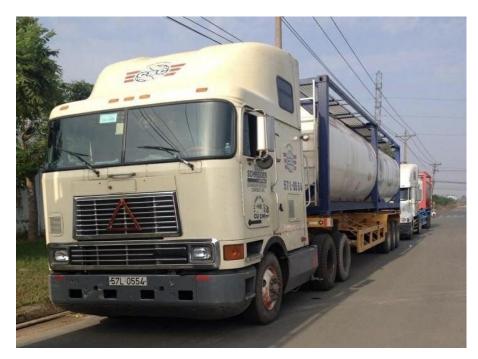

#### CONTAINER TRUCK HEADS

TRADE MARK: FREIGHT LINER

TYPE: TRUCK HEAD

PULLING CAPACITY: UP TO 50TON

#### DELIVERY CONTAINER TRUCKS

TRADE MARK: ISUZU TYPE: LIGHT TRUCKS CARRYING CAPACITY: 1 TO 6TON QUANTITY: 20 UNITS

OUR TRUCKING FLEET HAS DANGEROUS GOODS LICENSE