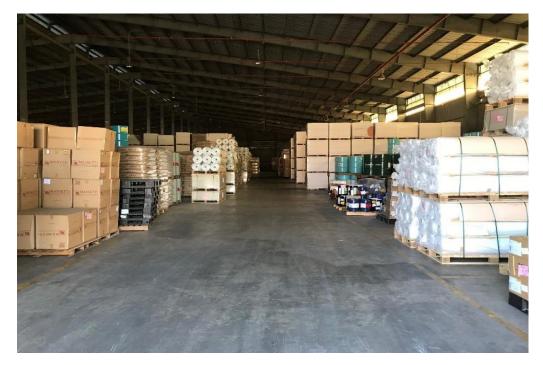

#### WAREHOUSE AND YARD

#### SPECIFICATIONS:

- NORMAL WAREHOUSE: 5,000 SQUARE METERS
- BONDED WAREHOUSE: 5,000 SQUARE METERS
- BONDED YARD: 10,000 SQUARE METERS