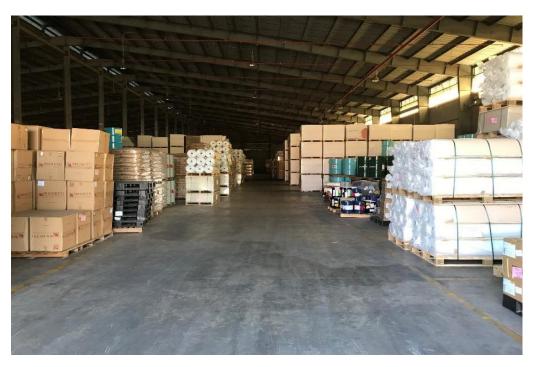

### **WAREHOUSE AND YARD**

#### **SPECIFICATIONS:**

NORMAL WAREHOUSE: 5,000 SQUARE METERS
 BONDED WAREHOUSE: 5,000 SQUARE METERS

• BONDED YARD: 10,000 SQUARE METERS