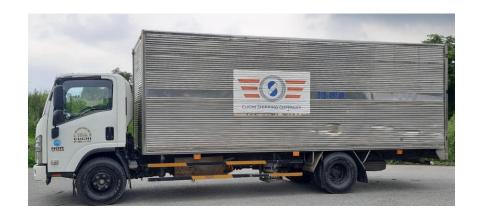

### **DELIVERY CONTAINER TRUCKS**

TRADE MARK: ISUZU

TYPE: LIGHT TRUCKS

CARRYING CAPACITY: 1 TO 6TON

**QUANTITY: 20 UNITS** 

**OUR TRUCKING FLEET HAS DANGEROUS GOODS LICENSE** 