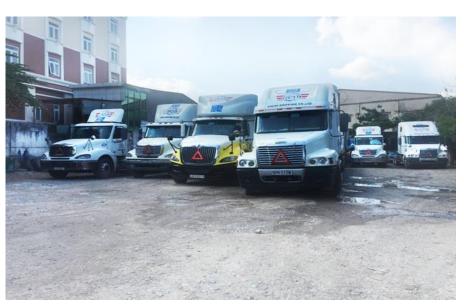

# **CONTAINER TRUCK HEADS**

TRADE MARK: FREIGHT LINER

TYPE: TRUCK HEAD

PULLING CAPACITY: UP TO 50TON

**QUANTITY: 30 UNITS** 