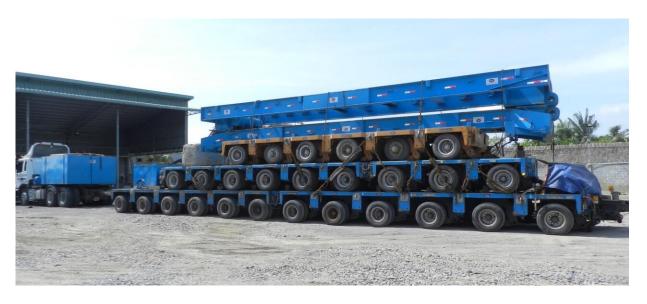

#### HYDRAULIC TRAILERS (05 Modules/Carrying capacity upto 300tons)

BRAND: GOLDHOFER | TYPE: HYDRAULIC TRAILER | LOAD CAPACITY: 36TON/AXLE | QUANTITY: 27 AXLES MODULES