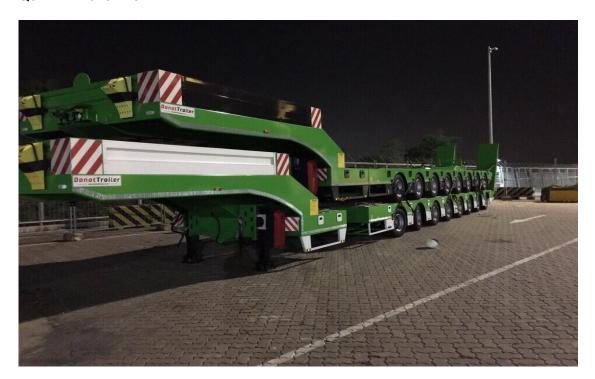

# LOW-BED HYDRAULIC TRAILERS (02 Units/Carrying capacity upto 80tons)

BRAND: DONAT TRAILER | TYPE: 8 AXLES LOWBED HYDRAULIC TRAILER | LOAD CAPACITY: 12TON/AXLE QUANTITY: 02UNITS