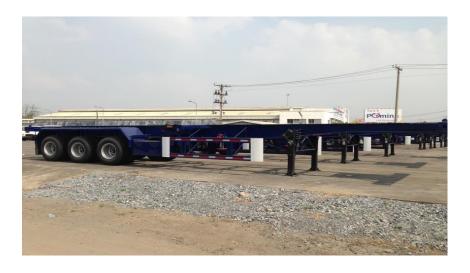

#### **3 AXLES CONTAINER TRAILERS**

TRADE MARK: TANTHANH

TYPE: 3 AXLES TRAILER

CARRYING CAPACITY: **UP TO 32TON** 

**QUANTITY: 40 UNITS** 