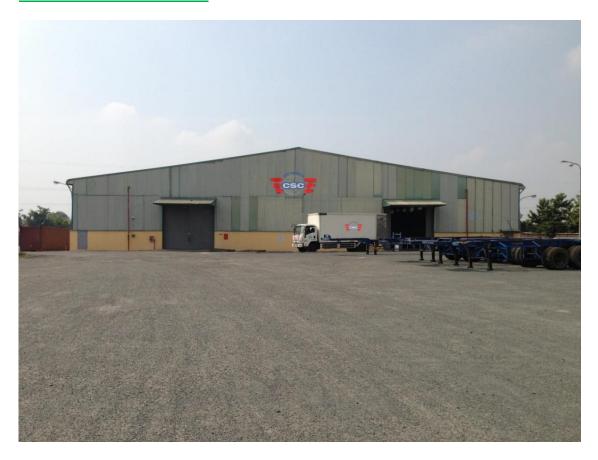

### **WAREHOUSE AND YARD**

#### **SPECIFICATIONS:**

NORMAL WAREHOUSE: 5,000 SQUARE METERS
 BONDED WAREHOUSE: 5,000 SQUARE METERS

• BONDED YARD: 10,000 SQUARE METERS