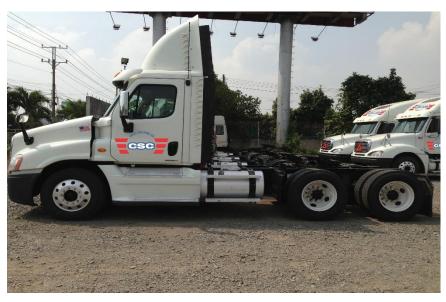

# **CONTAINER TRUCK HEADS**

TRADE MARK: FREIGHT LINER

TYPE: TRUCK HEAD

PULLING CAPACITY: UP TO 50TON

**QUANTITY: 30 UNITS** 