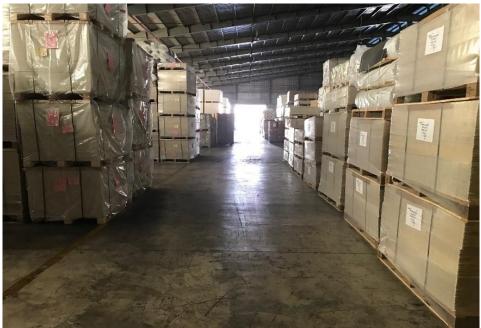

### **WAREHOUSE AND YARD**

#### **SPECIFICATIONS:**

NORMAL WAREHOUSE: 5,000 SQUARE METERS
 BONDED WAREHOUSE: 5,000 SQUARE METERS

• BONDED YARD: 10,000 SQUARE METERS