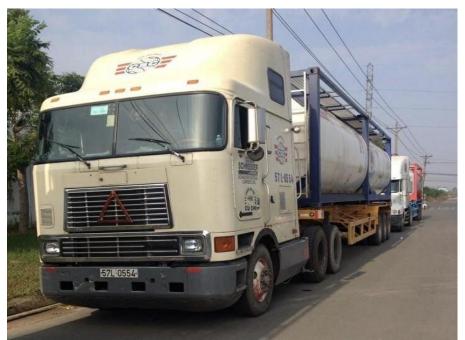

# **CONTAINER TRUCK HEADS**

TRADE MARK: FREIGHT LINER

TYPE: TRUCK HEAD

PULLING CAPACITY: UP TO 50TON

**QUANTITY: 30 UNITS** 