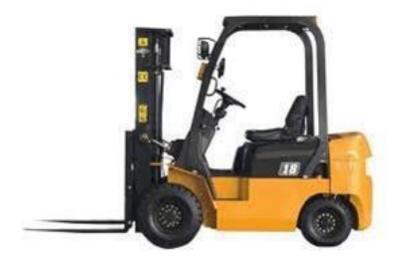

#### **FORKLIFTS**

TRADE MARK: HYUNDAI

TYPE: FORKLIFT

LIFTING CAPACITY: UP TO 2TON

**QUANTITY: 4 UNITS** 

Our warehouse (bonded warehouse and normal warehouse) located in Bien Hoa City-Dong Nai Province, the eastern region of the South Vietnam and closed to industrial parks (IP) such as: